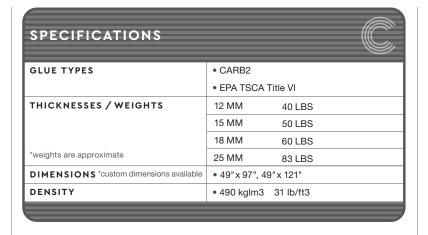

## Superlite MDF

## Superlite MDF

GoldenEdge Superlite MDF is one third lighter than traditional MDF but maintains excellent strength, stability and surface smoothness. Our Superlite is a consistent light colour ideal for laminating white or pale colour papers and foils. With a lighter weight it is easy to maneuver making it perfect for DIY applications.







**Benefits** 

100% FSC

## Radiata Pine fibre

Ease of use on CNC machines

Over 30% lighter weight than standard MDF Easy to handle and transport

\_\_\_\_\_

Qualifies for LEED Points

## High Quality Surface

Painting and HPL lamination made easy